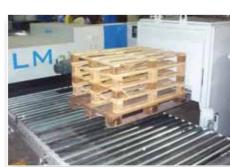

## eLM

| Technical data        | eLM 5.6                            |
|-----------------------|------------------------------------|
| Max. layer            | 1500 x 1800 mm                     |
| Max. stack height     | 2200 mm under stripper plate       |
| Max. stack weight     | 900 KG                             |
| Electrical usage      | 16 kW                              |
| Work on pallets       | Yes                                |
| Work on bottom sheets | Yes                                |
| Exit height           | 100 - 500 mm                       |
| Entry table height    | 920 mm                             |
| Pit dimension         | L x W x D<br>2400 x 2900 x 1900 mm |