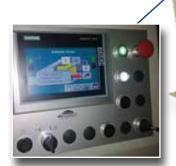

Main control panel With an integrated user-friendly touch screen.

**Ball table option** (Stainless steel table is standard).

Load compression

To generate a more stable stack.

eLM.

**Auto stripper** cycle ball