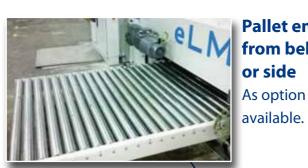

## eLM

www.alliancellc.net

**Pallet entry** from behind or side As option

**PalletHandler** option To deliver pallets to the eLM.

All electric And therefore smooth movements.

Lift equiped with plastic belt For stable transport.