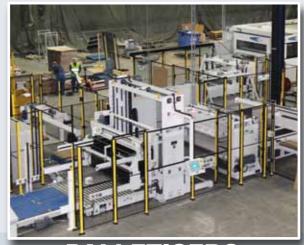

## eLM

www.alliancellc.net

**Pallet entry** from behind or side As option

**PalletHandler** option To deliver pallets to the eLM.

All electric And therefore smooth movements.

Lift equiped with plastic belt For stable transport.

Main control panel With an integrated user-friendly touch screen.

**Ball table option** (Stainless steel table is standard).

Load compression

To generate a more stable stack.

eLM.

**Auto stripper** cycle ball