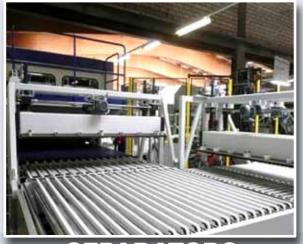

## eLM

| Technical data        | eLM 5.6                            |
|-----------------------|------------------------------------|
| Max. layer            | 1500 x 1800 mm                     |
| Max. stack height     | 2200 mm under stripper plate       |
| Max. stack weight     | 900 KG                             |
| Electrical usage      | 16 kW                              |
| Work on pallets       | Yes                                |
| Work on bottom sheets | Yes                                |
| Exit height           | 100 - 500 mm                       |
| Entry table height    | 920 mm                             |
| Pit dimension         | L x W x D<br>2400 x 2900 x 1900 mm |



**FEEDERS** 





**Machine Systems Europe BV** 



**PALLETISERS** 



**SERVICE** 

+31 (0)497 362500 info.europe@alliancellc.net Muggenhool 3, 5531 RZ Bladel The Netherlands

www.alliancellc.net



**Machine Systems Europe BV** 

## eLM





www.alliancellc.net



**Pallet entry** from behind or side As option



**PalletHandler** option To deliver pallets to the eLM.



All electric And therefore smooth movements.

Lift equiped with plastic belt For stable transport.





Main control panel With an integrated user-friendly touch screen.



**Ball table option** (Stainless steel table is standard).



Load compression

To generate a more stable stack.



eLM.



**Auto stripper** cycle ball

For 1 and 2 up orders.