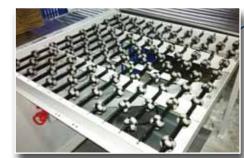

Main control panel With an integrated user-friendly touch screen.

**Ball table option** (Stainless steel table is standard).

Load compression

To generate a more stable stack.

eLM.

**Auto stripper** cycle ball