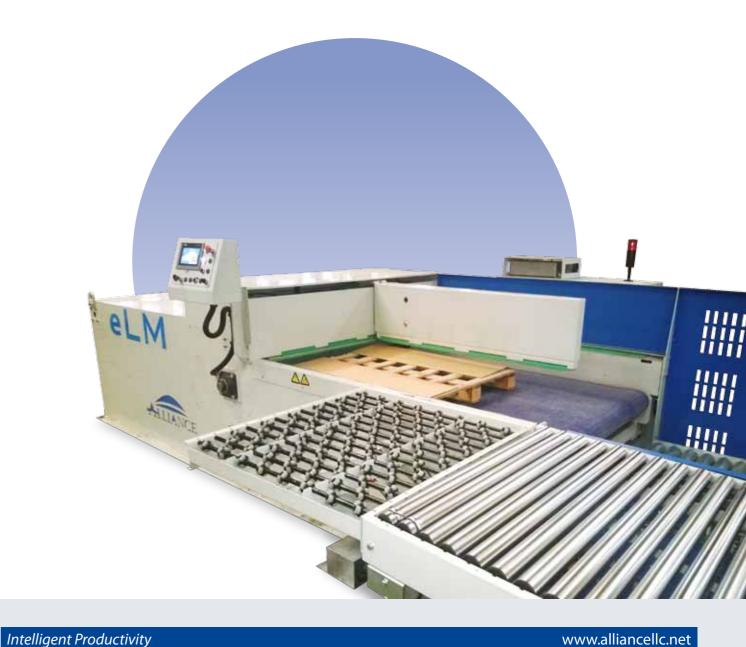

## eLM

| Technical data        | eLM 5.6                            |
|-----------------------|------------------------------------|
| Max. layer            | 1500 x 1800 mm                     |
| Max. stack height     | 2200 mm under stripper plate       |
| Max. stack weight     | 900 KG                             |
| Electrical usage      | 16 kW                              |
| Work on pallets       | Yes                                |
| Work on bottom sheets | Yes                                |
| Exit height           | 100 - 500 mm                       |
| Entry table height    | 920 mm                             |
| Pit dimension         | L x W x D<br>2400 x 2900 x 1900 mm |

Main control panel With an integrated user-friendly touch screen.

**Ball table option** (Stainless steel table is standard).

Load compression

To generate a more stable stack.

eLM.

**Auto stripper** cycle ball