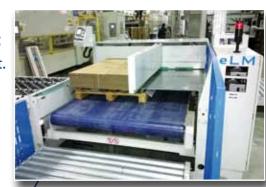

## eLM

| Technical data        | eLM 5.6                            |
|-----------------------|------------------------------------|
| Max. layer            | 1500 x 1800 mm                     |
| Max. stack height     | 2200 mm under stripper plate       |
| Max. stack weight     | 900 KG                             |
| Electrical usage      | 16 kW                              |
| Work on pallets       | Yes                                |
| Work on bottom sheets | Yes                                |
| Exit height           | 100 - 500 mm                       |
| Entry table height    | 920 mm                             |
| Pit dimension         | L x W x D<br>2400 x 2900 x 1900 mm |

## eLM

www.alliancellc.net

**Pallet entry** from behind or side As option

**PalletHandler** option To deliver pallets to the eLM.

All electric And therefore smooth movements.

Lift equiped with plastic belt For stable transport.