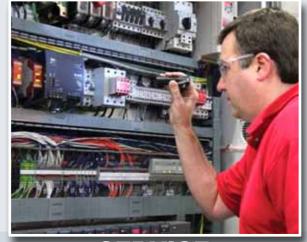

Main control panel With an integrated user-friendly touch screen.

**Ball table option** (Stainless steel table is standard).

Load compression

To generate a more stable stack.

eLM.

**Auto stripper** cycle ball