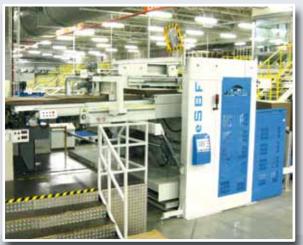

## eMF

| Technical data             |               |
|----------------------------|---------------|
| Min. sheet size            | 175 x 300 mm  |
| Max. sheet size            | 900 x 1880 mm |
| Min. stack height          | 500 mm        |
| Max. stack height          | 2000 mm       |
| Max. stack weight          | 750 KG        |
| Electrical usage           | 25 kW         |
| Entry height               | 300 - 450 mm  |
| Left aligned option (Emba) | Yes           |
| Max speed (s/m)            | up to 465     |

## eMF

Intelligent Productivity

www.alliancellc.net