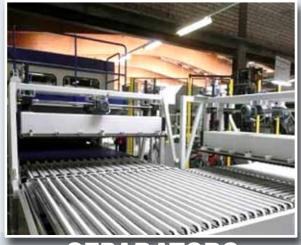

## eMF

| Technical data             |               |
|----------------------------|---------------|
| Min. sheet size            | 175 x 300 mm  |
| Max. sheet size            | 900 x 1880 mm |
| Min. stack height          | 500 mm        |
| Max. stack height          | 2000 mm       |
| Max. stack weight          | 750 KG        |
| Electrical usage           | 25 kW         |
| Entry height               | 300 - 450 mm  |
| Left aligned option (Emba) | Yes           |
| Max speed (s/m)            | up to 465     |

## eMF

Intelligent Productivity

www.alliancellc.net