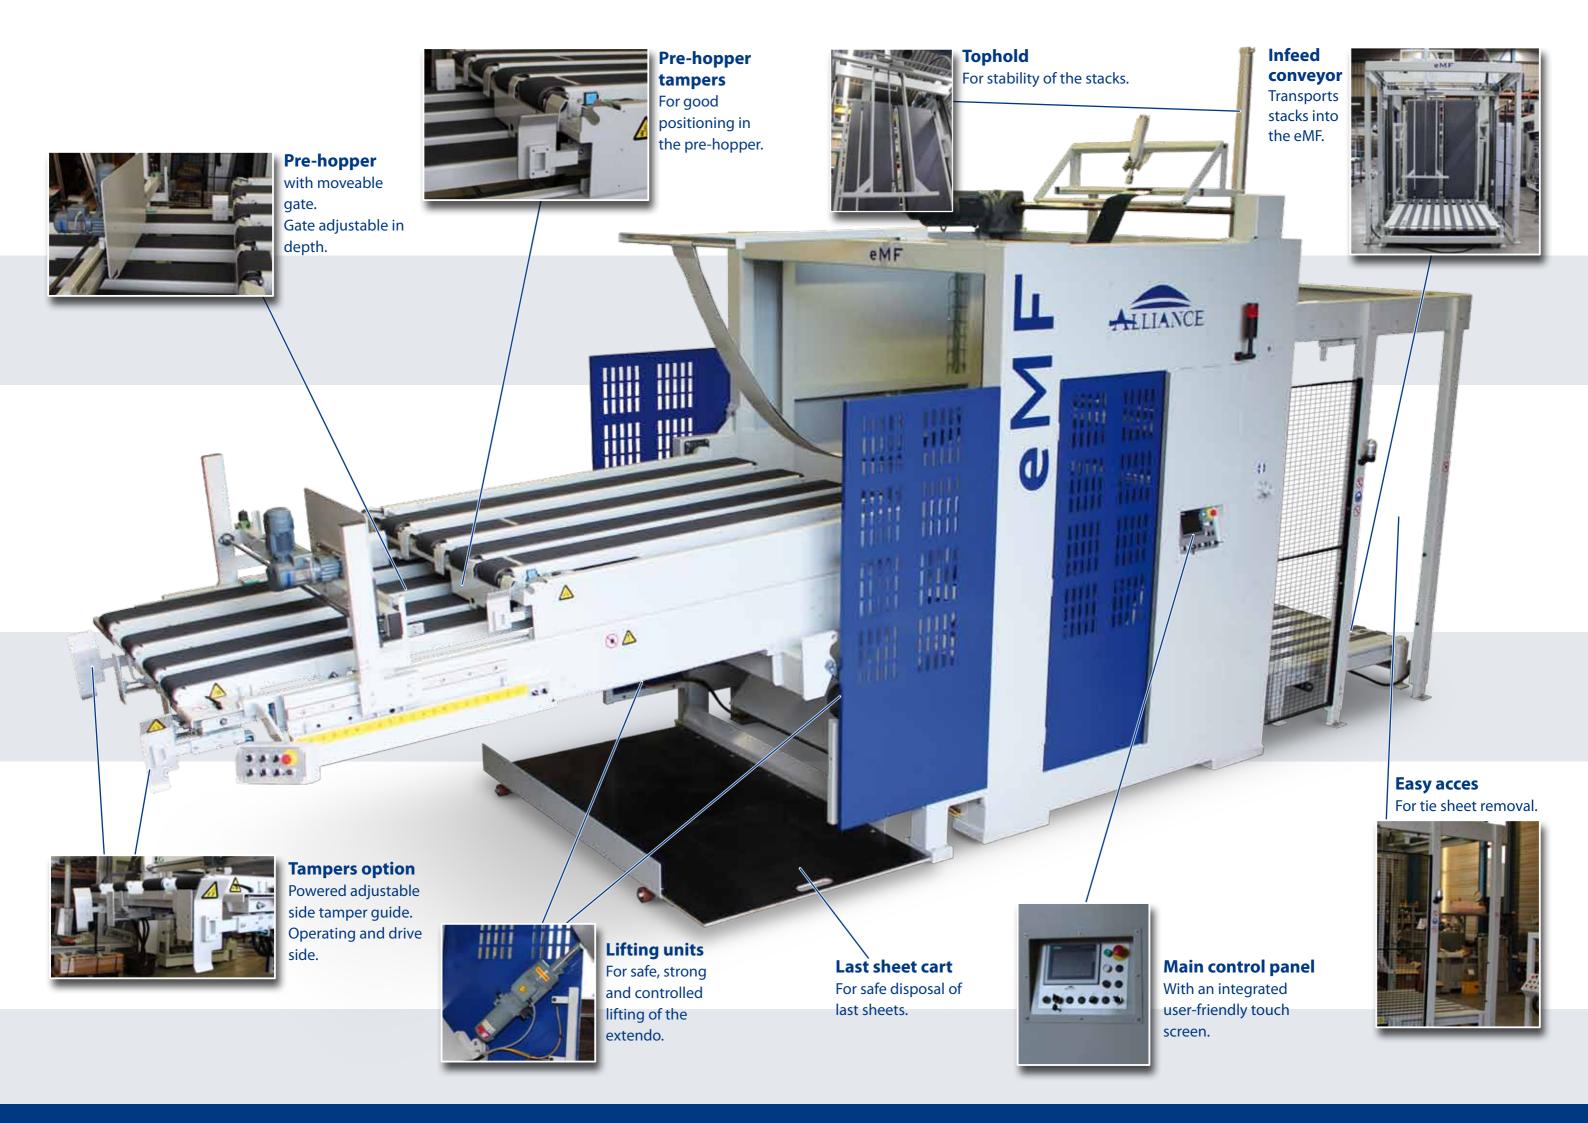

## eMF

| Technical data             |               |
|----------------------------|---------------|
| Min. sheet size            | 175 x 300 mm  |
| Max. sheet size            | 900 x 1880 mm |
| Min. stack height          | 500 mm        |
| Max. stack height          | 2000 mm       |
| Max. stack weight          | 750 KG        |
| Electrical usage           | 25 kW         |
| Entry height               | 300 - 450 mm  |
| Left aligned option (Emba) | Yes           |
| Max speed (s/m)            | up to 465     |