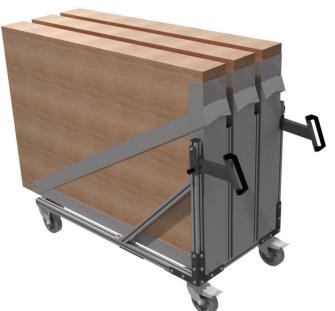

# **Trolley For Cassette Handling**

# Manoeuvrability and safety

The cassette trolley is made of our UNI profile and the material is aluminium which makes it very easy to operate because of the low weight. The trolley is very safe to move as no hard pushing is required.

### Stability on any surface

The trolley is very stable due to large rubber wheels. Two of these wheels have brakes for safe parking.

# Custom made

The trolley can be custom made, to suit any size of cassettes and the amount which Is required to move.

Standard trolley with 3 cassettes. BCM cassettes B1621H

ranstech

Ŋ