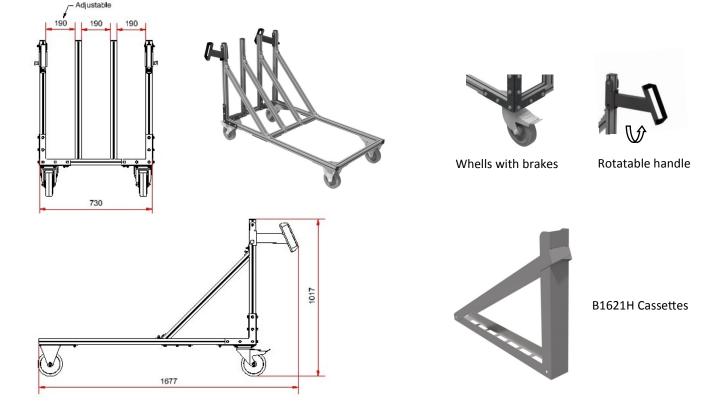

# **Trolley For Cassette Handling**

# Manoeuvrability and safety

The cassette trolley is made of our UNI profile and the material is aluminium which makes it very easy to operate because of the low weight. The trolley is very safe to move as no hard pushing is required.

### Stability on any surface

The trolley is very stable due to large rubber wheels. Two of these wheels have brakes for safe parking.

# Custom made

The trolley can be custom made, to suit any size of cassettes and the amount which Is required to move.

Standard trolley with 3 cassettes. BCM cassettes B1621H

ranstech

Ŋ