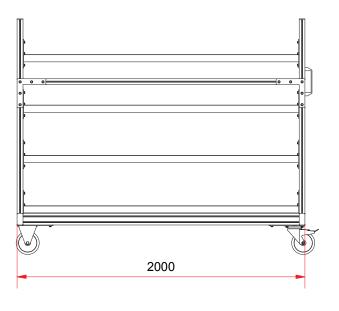

#### **Custom made**

The trolley can be custom made, to suit almost any size of rotary die. Delivery time is quite short, as all components are in stock.

© bcm transtech as • 2014