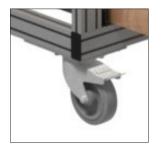

## Stability on any surface

The trolley is very stable due to large rubber wheels. Two of these wheels have brakes for safe parking.