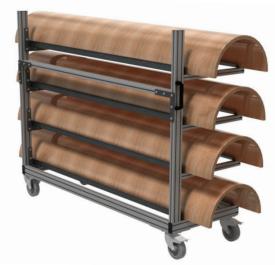

# **Trolley For Rotary Die Handling**

transte

### Manoeuvrability and safety

This new trolley is were made from our new UNI Profile and as a result, very leight weight, and easily moved by hand. The Trolley is very safe to move as no hard pushing is required.

## Stability on any surface

The trolley is very stable due to large rubber wheels. Two of these wheels have brakes for safe parking.

#### **Custom made**

The trolley can be custom made, to suit almost any size of rotary die. Delivery time is quite short, as all components are in stock.

© bcm transtech as • 2014