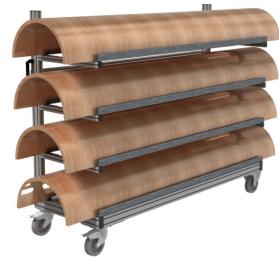

# **Trolley For Rotary Die Handling**

transte

#### **Custom made**

The trolley can be custom made, to suit almost any size of rotary die. Delivery time is quite short, as all components are in stock.

© bcm transtech as • 2014