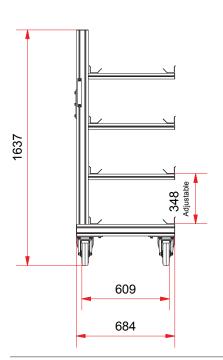

#### **Custom made**

The trolley can be custom made, to suit almost any size of rotary die. Delivery time is quite short, as all components are in stock.

© bcm transtech as • 2014